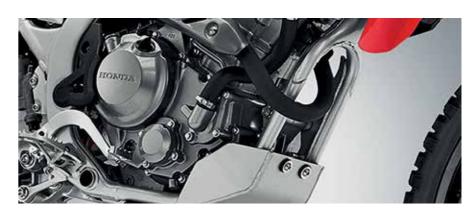

SKID PLATE 08P70-K1T-E50 (Only applicable on CRF300L)

Made of 4mm thick aluminium, the Skid Plate improves the protection of the engine and the lower part of the bike. It is resistant to corrosion and easy to clean.