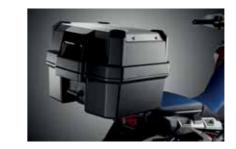

### **38L TOP BOX WITH REAR CARRIER** 08ESY-K1T-TB38

35L Top Box suitable for one helmet. The Honda one key system allows operating the top box by using the ignition key. Top box base, key system and rear carrier are included.