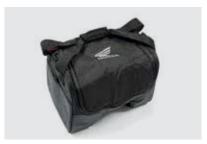

### **38L TOP BOX INNER BAG** 08L75-MJP-G51

Black nylon bag with embroidered silver Honda wing logo on the top, with red zippers. Expandable from 15 to 25L. Comes with an adjustable shoulder belt and carrying handles.