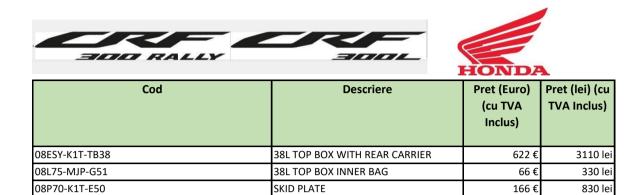

### **38L TOP BOX WITH REAR CARRIER** 08ESY-K1T-TB38

35L Top Box suitable for one helmet. The Honda one key system allows operating the top box by using the ignition key. Top box base, key system and rear carrier are included.

### **38L TOP BOX INNER BAG** 08L75-MJP-G51

Black nylon bag with embroidered silver Honda wing logo on the top, with red zippers. Expandable from 15 to 25L. Comes with an adjustable shoulder belt and carrying handles.

SKID PLATE 08P70-K1T-E50 (Only applicable on CRF300L)

Made of 4mm thick aluminium, the Skid Plate improves the protection of the engine and the lower part of the bike. It is resistant to corrosion and easy to clean.